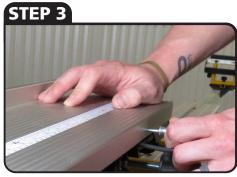

# STEP 1

**INSTALL EXTRA DEWALT MOUNTS &** MAP ADAPTER BLOCK PLACEMENT **AND ALIGN** 

**INSTALL EXTRA DEWALT MOUNTS &** MAP ADAPTER BLOCK PLACEMENT **AND ALIGN** 

ATTACH FENCE AND MOUNT TO **STAND** 

**FINAL ALIGNMENT** 