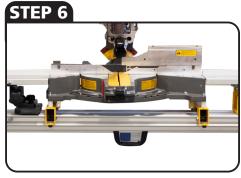

T FENCE DEWALT LT

# **ASSEMBLY INSTRUCTIONS**



### FastCap, LLC

5016 Pacific Highway Ferndale, WA 98248

Toll Free: 1-888-443-3748 Phone: 1-360-752-2138 Fax: 1-360-650-1075

Web: www.fastcap.com Email: info@fastcap.com DeWalt LT



#### **BEST FENCE DEWALT LT INSTRUCTIONS**

# STEP 1

**INSTALL EXTRA DEWALT MOUNTS &** MAP ADAPTER BLOCK PLACEMENT **AND ALIGN** 



**INSTALL EXTRA DEWALT MOUNTS &** MAP ADAPTER BLOCK PLACEMENT **AND ALIGN** 



ATTACH FENCE AND MOUNT TO **STAND** 



**FINAL ALIGNMENT** 

## **INSTALLING DEWALT SAW SPACER**



SOME SAWS HAVE LOWER DECKS RE- FIND SAW SPACER KIT IN HARDWARE **QUIRING SPACERS FOR THE SAW** 





LIFT SAW AND PLACE INCLUDED **SPACERS UNDER CORNERS OF SAW BASE** 



**INSERT BOLT THROUGH BOTTOM OF RAIL** 



**TIGHTEN NUT ONTO END OF BOLT** 



**REPEAT FOR ALL FOUR CORNERS**