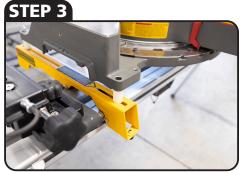

# STEP 1

**INSTALL EXTRA DEWALT MOUNTS &** MAP ADAPTER BLOCK PLACEMENT **AND ALIGN** 

**INSTALL EXTRA DEWALT MOUNTS &** MAP ADAPTER BLOCK PLACEMENT **AND ALIGN** 

ATTACH FENCE AND MOUNT TO **STAND** 

**FINAL ALIGNMENT** 