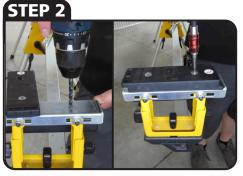

# STEP 1

**INSTALL EXTRA DEWALT MOUNTS &** MAP ADAPTER BLOCK PLACEMENT **AND ALIGN** 

**INSTALL EXTRA DEWALT MOUNTS &** MAP ADAPTER BLOCK PLACEMENT **AND ALIGN** 

ATTACH FENCE AND MOUNT TO **STAND** 

**FINAL ALIGNMENT** 