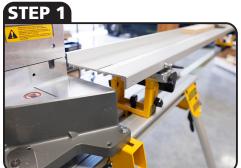

# STEP 1

**INSTALL EXTRA DEWALT MOUNTS &** MAP ADAPTER BLOCK PLACEMENT **AND ALIGN** 

**INSTALL EXTRA DEWALT MOUNTS &** MAP ADAPTER BLOCK PLACEMENT **AND ALIGN** 

ATTACH FENCE AND MOUNT TO **STAND** 

**FINAL ALIGNMENT** 