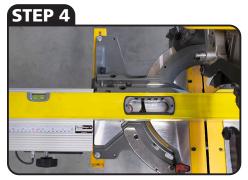

# STEP 1

**INSTALL EXTRA DEWALT MOUNTS &** MAP ADAPTER BLOCK PLACEMENT **AND ALIGN** 

**INSTALL EXTRA DEWALT MOUNTS &** MAP ADAPTER BLOCK PLACEMENT **AND ALIGN** 

ATTACH FENCE AND MOUNT TO **STAND** 

**FINAL ALIGNMENT** 